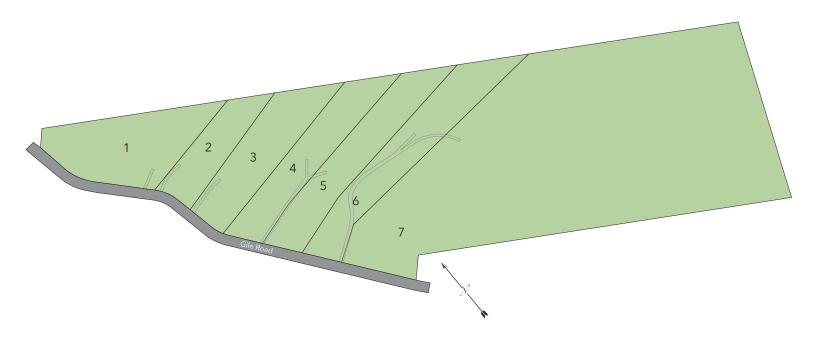

Gile Woods is located in quaint Nottingham, NH, with seven thoughtfully planned frontage lots ranging from 2.5 - 35.75+/- acres. Residents have easy access to nearby commuter routes and local small businesses alike. This serene country setting offers the privacy of rural living and the convenience of in-town luxuries. Our home plans offer customizable, stand-out finishes and quality construction.